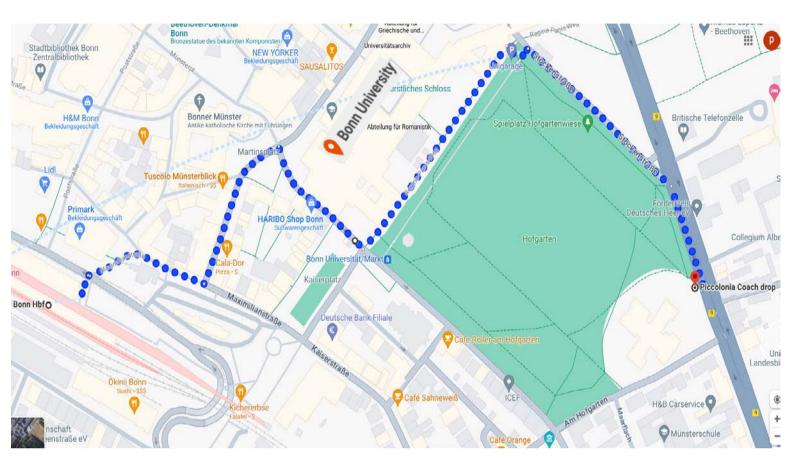

## **EXCURSION CARME23**

Directions from Bonn Central Station via Bonn University to the Bus Stop: see map Meeting point (bus departure): Piccolonia Coach Drop (Adenauerallee 25) Departure time: 10.00 am (boarding 9.45) Emergency contact: 0176/ 63041485

Directions from Bonn University main building (conference venue):

From the back entrance of the University, follow the Regina-Pacis-Weg until you turn right onto Stockenstraße. After approximately 200m turn slightly right onto Adenauerallee and follow the road for about 100m until you see a road indentation where the coach drop is located; this is close to corner of the street "Am Hofgarten".